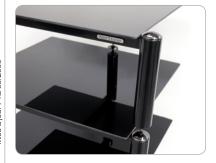

## Bergen

Bergen's elegant and stylish design has been fully designed to enhance the audio performance of your installation. Its modular structure allows a lot of combinations. Each shelf, mounted on spikes, ensures a perfect protection against vibrations. Based on a tripod structure, each shelf is totally stable.

Tempered glass shelves are mounted on shockabsorbing and skidproof pads. The counter spikes features as well a skidproof shock absorber to protect the delicate surfaces (wooden floors).