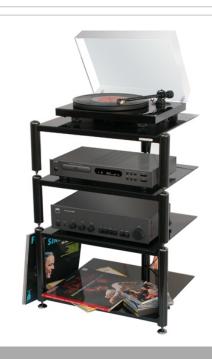

## Bergen

Bergen's elegant and stylish design has been fully designed to enhance the audio performance of your installation. Its modular structure allows a lot of combinations. Each shelf, mounted on spikes, ensures a perfect protection against vibrations. Based on a tripod structure, each shelf is totally stable.

Tempered glass shelves are mounted on shockabsorbing and skidproof pads. The counter spikes features as well a skidproof shock absorber to protect the delicate surfaces (wooden floors).

## **Specifications**

Powder coated steel (glossy black).

Shelves: Black lacquered tempered glass.

Maximum load: Top shelf can hold up to 66.1 lbs; 30 kg

Internal shelves can hold up to 66.1 lbs; 30 kg

Dimensions: Overall dimensions: W22.5" x D19.4" x H29.9"