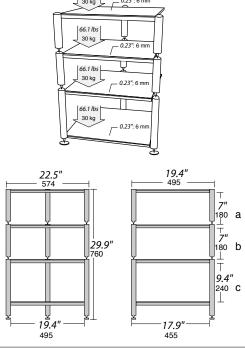

## **Specifications**

Powder coated steel (glossy black).

Shelves: Black lacquered tempered glass.

Maximum load: Top shelf can hold up to 66.1 lbs; 30 kg

Internal shelves can hold up to 66.1 lbs; 30 kg

Dimensions: Overall dimensions: W22.5" x D19.4" x H29.9"

W574 x D495 x H760 mm

Internal shelves: W19.4" x D17.9" W495 x D455 mm

Superior shelf: W22.5" x D19.4"

W574 x D495 mm

Height between shelves: a: 7"; 180 mm b: 7"; 180 mm

c: 9'.4'; 240 mm

Packaging: Delivered in flat box.