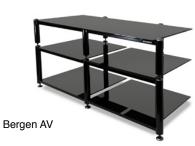

## Bergen

Bergen's elegant and stylish design has been fully designed to enhance the audio performance of your installation. Its modular structure allows a lot of combinations. Each shelf, mounted on spikes, ensures a perfect protection against vibrations. Based on a tripod structure, each shelf is totally stable.

Tempered glass shelves are mounted on shockabsorbing and skidproof pads. The counter spikes features as well a skidproof shock absorber to protect the delicate surfaces (wooden floors).

## **Specifications**

Powder coated steel (glossy black).

Shelves: Black lacquered tempered glass.

Maximum load: Top shelf can hold up to 66.1 lbs; 30 kg

Internal shelves can hold up to 66.1 lbs; 30 kg

Dimensions: Overall dimensions: W22.5" x D19.4" x H29.9"