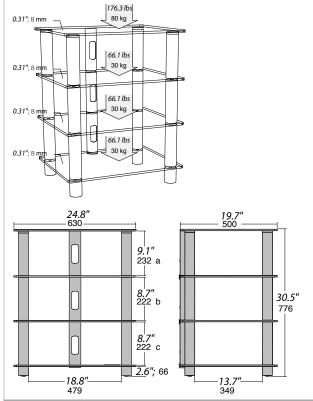

## **Specifications**

Structure: Satin brushed steel finish.

Shelves: Tempered glass.

Wire path. Ball-bearing feet.

Maximum load: Top shelf can hold up to 176.3 lbs; 80 kg

Internal shelves can hold up to 66.1 lbs; 30 kg

Dimensions: W24.8" x D19.7" x H30.5"

W630 x D500 x H776 mm

Internal shelves: W18.8" x D13.7

W479 x D349 mm Superior shelf: W24.8" x D19.7

W630 x D500

Height between shelves: *a: 9.1"*; 232 mm *b: 8.7"*; 222 mm *c: 8.7"*; 222 mm