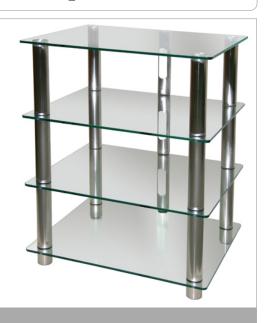

## Epur 4

Epur 4 is designed to hold your complete highend hi-fi system. The top shelf will ideally hold your turntable device. It can possibly hold your TV set and your home theatre system as well. Ball bearing mounting is especially convenient: You can move your installation without wasting time.

## **Specifications**

Structure: Satin brushed steel finish.

Shelves: Tempered glass.

Wire path. Ball-bearing feet.

Maximum load: Top shelf can hold up to 176.3 lbs; 80 kg

Internal shelves can hold up to 66.1 lbs; 30 kg

Dimensions: W24.8" x D19.7" x H30.5"

W630 x D500 x H776 mm

Internal shelves: W18.8" x D13.7

W479 x D349 mm Superior shelf: W24.8" x D19.7

W630 x D500

Height between shelves: *a: 9.1"*; 232 mm *b: 8.7"*; 222 mm *c: 8.7"*; 222 mm